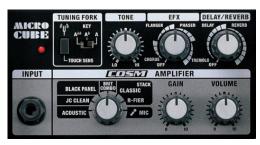

■ Control Panel

■ Rear Panel

## Micro-CUBE Specifications

- Rated Power Output 2 W Speaker 5" (12 cm) Connectors Input, Recording Out/Phones, Aux In, AC Adaptor Jack Controls TYPE Switch (ACOUSTIC/JC CLEAN/BLACK PANEL/BRIT COMBO/CLASSIC STACK / R-FIER STACK/MIC), GAIN Knob, VOLUME Knob, TONE Knob, EFX (Chorus / Flanger / Phaser / Tremolo) Knob, DELAY/REVERB Knob, TUNING FORK Button, KEY Switch, POWER Switch Indicator POWER Current Draw 185 mA Dimensions (incl. casters) 244 (W) x 166 (D) x 2816/16 (P) mm, 9-5/8 (W) x 6-9/16 (D) x 8-15/16 (H) inches Weight 3.3 kg / 7 lbs. 5 oz. (excl. AC Adaptor and Battery) Accessories Owner's Manual, AC Adaptor, Strap
  - \* The specifications are subject to change without notice.