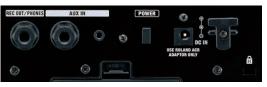

■ Control Panel

■ Rear Panel

## Micro-CUBE Specifications

- Rated Power Output 2 W Speaker 5" (12 cm) Connectors Input, Recording Out/Phones, Aux In, AC Adaptor Jack Controls TYPE Switch (ACOUSTIC/JC CLEAN/BLACK PANEL/BRIT COMBO/CLASSIC STACK / R-FIER STACK/MIC), GAIN Knob, VOLUME Knob, TONE Knob, EFX (Chorus / Flanger / Phaser / Tremolo) Knob, DELAY/REVERB Knob, TUNING FORK Button, KEY Switch, POWER Switch Indicator POWER Current Draw 185 mA Dimensions (incl. casters) 244 (W) x 166 (D) x 2816/16 (P) mm, 9-5/8 (W) x 6-9/16 (D) x 8-15/16 (H) inches Weight 3.3 kg / 7 lbs. 5 oz. (excl. AC Adaptor and Battery) Accessories Owner's Manual, AC Adaptor, Strap
  - \* The specifications are subject to change without notice.