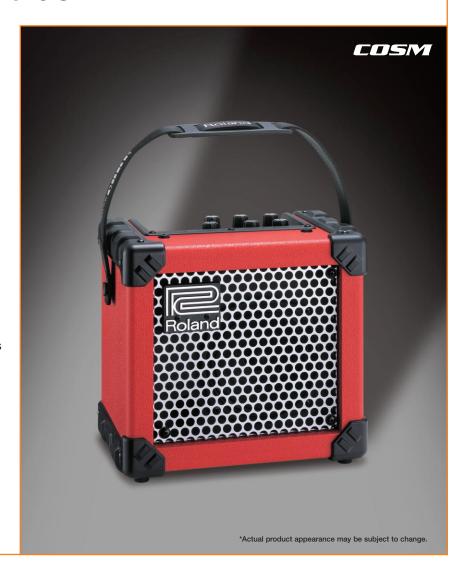

## Micro-CUBE RED

Guitar Amplifier

Roland®

## **Hot New Color for the CUBE**

The world's best-selling guitar amp just got a red-hot companion. The new Micro-CUBE RED is a special red-colored edition of the Micro-CUBE's guitar amplifier. All of the Micro-CUBE's famous features are onboard the Red edition, including COSM® amp models, effects, and a digital tuning fork.